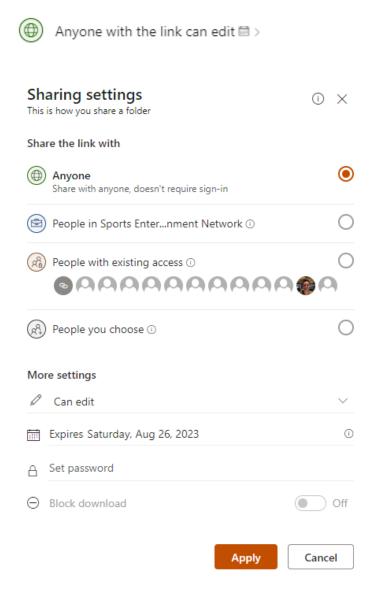

This is how you share a folder

You can access more options if you click the below, which will allow you to change the permissions of the link:

Preferably pick either **People in Sports Entertainment Network** or **People you choose** as you can limit the access.