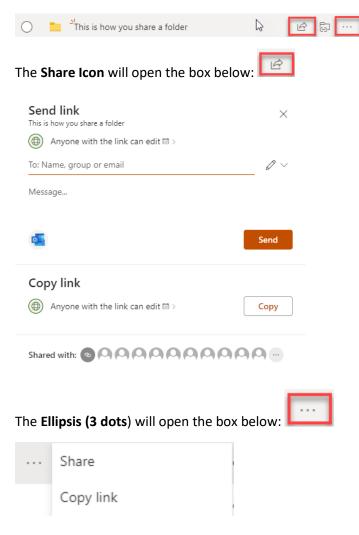

Hover over the Folder or File and either click the Share Icon or the Ellipsis (3 dots)

## Step 2: Choosing who to share with

Enter in the person's name (internally) or email address (externally) for the person you want to share the folder / file with. Then select the permissions you want to give them.

Edit: Those with Edit access can edit and make changes to the document.

View: Can only view the document and cannot make changes / edit the document.

Once you have done this click **Send**.

You can also just create a link using the Copy button and this will create a shareable link as seen below: