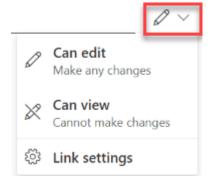

Edit: Those with Edit access can edit and make changes to the document.

View: Can only view the document and cannot make changes / edit the document.

Once you have done this click **Send**.

You can also just create a link using the Copy button and this will create a shareable link as seen below: