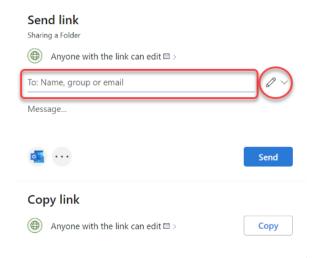

## Step 2: Choosing who to share with

Enter in the person's name (internally) or email address (externally) for the person you want to share the folder / file with. Then select the permissions you want to give them.

Edit: Those with Edit access can edit and make changes to the document.

View: Can only view the document and cannot make changes / edit the document.

Once you have done this click **Send**.

You can also just create a link using the Copy button and this will create a shareable link as seen below: